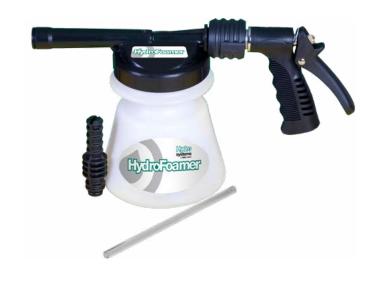

## HydroFoamer

Lightweight, hand held foam sprayer for simple and convenient foam cleaning. Perfect for when only a small unit will do

Use a HydroFoamer to produce a wet rich foam for longer soak time. It offers easy automatic dilution with convenient control of where and how solution is applied. On and off functions are at your fingertips through a trigger control on the spray nozzle.

## **Features & Benefits**

- Lightweight handy unit
- Generates wet foam giving a better coverage
- Time-proven and reliable components

- Non-electric
- No installation required
- Compact and easy to store
- Exceptional safety standards